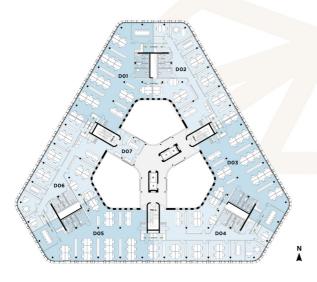

#### I. – 3. OBERCESCHOSS BÜROS

#### MIETFLÄCHEN

| Büro              | D01 | 350 m²             |
|-------------------|-----|--------------------|
| Büro              | D02 | 350 m <sup>2</sup> |
| Büro              | D03 | 350 m <sup>2</sup> |
| Büro              | D04 | 350 m <sup>2</sup> |
| Büro              | D05 | 350 m²             |
| Büro              | D06 | 350 m²             |
| Büro/Empfang opt. | D07 | 45 m²              |
|                   |     |                    |

m²-Angaben sind ca.-Angaben; MF/G-1 exklusive Mietflächen nach GIF; Aufteilung und Möblierung exemplarisch

REALISIERBAR SIND ZUSAMMENHÄNGENDE FLÄCHEN VON BIS ZU 2.145 M<sup>2</sup>