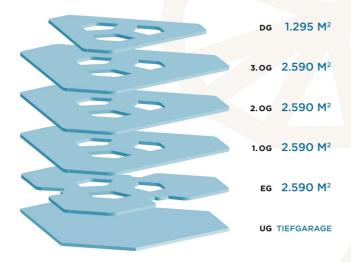

#### BGF Gesamtfläche FLEXIBEL TEILBAR Einheiten ab ca. 350 m<sup>2</sup> + zusammenhängende Flächen von ca. 2.590 m<sup>2</sup> pro Etage realisierbar CA. 100 STELLPLÄTZE IN DER TIEFGARAGE 54 Stück im Außenbereich; ca. 33 Fahrradstellplätze in der **BEGRÜNTE INNENHÖFE** Tiefgarage und 30 überdachte Plätze im Außenbereich optimale Lichtverhältnisse, natürliches Tageslicht **ANGESTREBTE DACHTERRASSEN** ZERTIFIZIERUNGEN SCORE PACKSTATION AUF DEM GELÄNDE E-MOBILITÄT

#### **GESAMTFLÄCHE II.655 M²**

TEILBAR AB 350 M<sup>2</sup>

Rund um drei begrünte Innenhöfe verteilen sich die Mietflächen im DELTA auf fünf Geschossen. Die Tiefgarage bietet 100 PKW-Stellplätze, dazu kommen 54 Außenstellplätze.