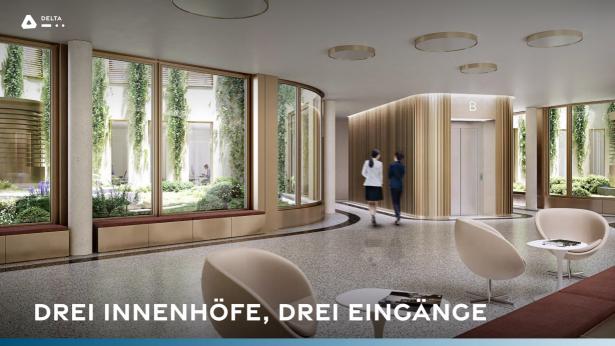

### **DELTA**

Ein klares Zeichen direkt am Eingang. Bis 2023 entsteht hier ein repräsentativer Neubau, der schon von weitem mit einer außergewöhnlichen Formsprache überzeugt.

Rund um drei begrünte Innenhöfe gruppieren sich auf fünf Geschossen ca. 12.000 m² hervorragend ausgestattete und flexibel nutzbare Büroflächen. Großzügige Raumhöhen und eine raumhohe Verglasung sorgen für einen natürlichen Lichteinfall aus allen Himmelsrichtungen, der außenliegende Sonnenschutz sorgt für eine angenehme Temperierung. Ein effizientes Erschließungskonzept über drei separate Eingänge schafft in Kombination mit einem nachhaltigen Energiekonzept im gesamten Gebäude eine hohe Aufenthaltsqualität mit kurzen Wegen.

- 3 Treppenkerne
- 4 Aufzüge
- 3 gleichwertige Gebäudeeingänge
- barrierefreie Erschließung
- direkter Zugang über die Tiefgarage möglich