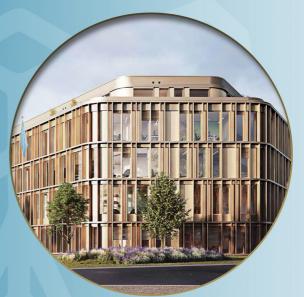

### **DELTA**

Ein klares Zeichen direkt am Eingang. Bis 2023 entsteht hier ein repräsentativer Neubau, der schon von weitem mit einer außergewöhnlichen Formsprache überzeugt.

Rund um drei begrünte Innenhöfe gruppieren sich auf fünf Geschossen ca. 12.000 m² hervorragend ausgestattete und flexibel nutzbare Büroflächen. Großzügige Raumhöhen und eine raumhohe Verglasung sorgen für einen natürlichen Lichteinfall aus allen Himmelsrichtungen, der außenliegende Sonnenschutz sorgt für eine angenehme Temperierung. Ein effizientes Erschließungskonzept über drei separate Eingänge schafft in Kombination mit einem nachhaltigen Energiekonzept im gesamten Gebäude eine hohe Aufenthaltsqualität mit kurzen Wegen.

DELTA ermöglicht individuelle Raumkonzepte - vom Collaborative Space bis hin zum klassischen Einzelbüro. Nach Maß und Wunsch lassen sich einzigartige Arbeitswelten konfigurieren, die Inspiration und Motivation fördren. Im Erdgeschoss sind ein exklusiver Fitnessbereich und eine moderne Gastronomie als Pendant zum Arbeitsalitau ovroesehen.