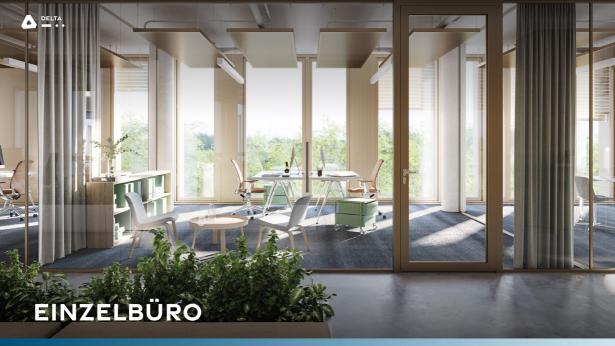

DELTA ermöglicht individuelle Raumkonzepte - vom Collaborative Space bis hin zum klassischen Einzelbüro. Nach Maß und Wunsch lassen sich einzigartige Arbeitswelten konfigurieren, die Inspiration und Motivation fördren. Im Erdgeschoss sind ein exklusiver Fitnessbereich und eine moderne Gastronomie als Pendant zum Arbeitsalitau ovroesehen.

### RAUMKONFIGURATIONEN

KOMBIBÜROS