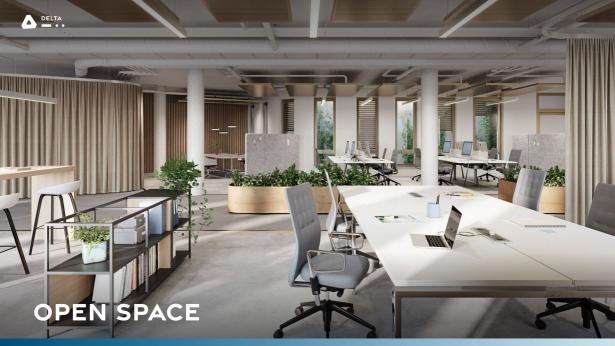

DELTA ermöglicht individuelle Raumkonzepte - vom Collaborative Space bis hin zum klassischen Einzelbüro. Nach Maß und Wunsch lassen sich einzigartige Arbeitswelten konfigurieren, die Inspiration und Motivation fördren. Im Erdgeschoss sind ein exklusiver Fitnessbereich und eine moderne Gastronomie als Pendant zum Arbeitsalitau ovroesehen.

### RAUMKONFIGURATIONEN

KOMBIBÜROS