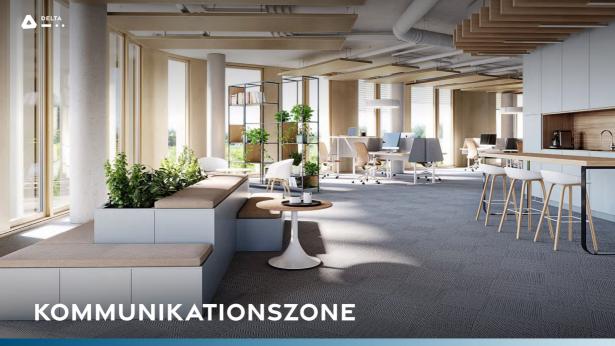

DELTA ermöglicht individuelle Raumkonzepte - vom Collaborative Space bis hin zum klassischen Einzelbüro. Nach Maß und Wunsch lassen sich einzigartige Arbeitswelten konfigurieren, die Inspiration und Motivation fördren. Im Erdgeschoss sind ein exklusiver Fitnessbereich und eine moderne Gastronomie als Pendant zum Arbeitsalitau ovroesehen.

### RAUMKONFIGURATIONEN

KOMBIBÜROS