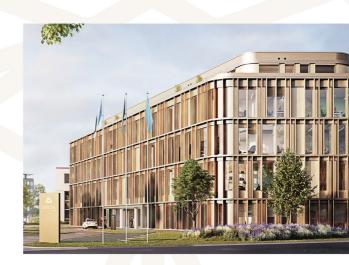

### **DELTA**

Ein klares Zeichen direkt am Eingang. Bis 2023 entsteht hier ein repräsentativer Neubau, der schon von weitem mit einer außergewöhnlichen Formsprache überzeugt.

Rund um drei begrünte Innenhöfe gruppieren sich auf fünf Geschossen ca. 12.000 m² hervorragend ausgestattete und flexibel nutzbare Büroflächen. Großzügige Raumhöhen und eine raumhohe Verglasung sorgen für einen natürlichen Lichteinfall aus allen Himmelsrichtungen, der außenliegende Sonnenschutz sorgt für eine angenehme Temperierung. Ein effizientes Erschließungskonzept über drei separate Eingänge schafft in Kombination mit einem nachhaltigen Energiekonzept im gesamten Gebäude eine hohe Aufenthaltsqualität mit kurzen Wegen.

DELTA ermöglicht individuelle Raumkonzepte - vom Collaborative Space bis hin zum klassischen Einzelbüro. Nach Maß und Wunsch lassen sich einzigartige Arbeitswelten konfigurieren, die Inspiration und Motivation fördren. Im Erdgeschoss sind ein exklusiver Fitnessbereich und eine moderne Gastronomie als Pendant zum Arbeitsalitau ovroesehen.