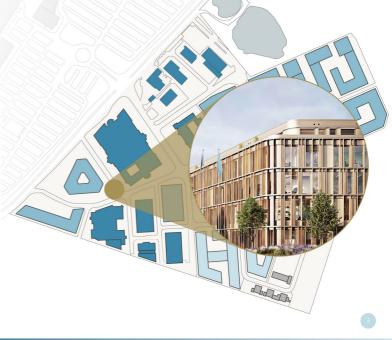

### **DELTA**

Ein klares Zeichen direkt am Eingang. Bis 2023 entsteht hier ein repräsentativer Neubau, der schon von weitem mit einer außergewöhnlichen Formsprache überzeugt.

Rund um drei begrünte Innenhöfe gruppieren sich auf fünf Geschossen ca. 12.000 m² hervorragend ausgestattete und flexibel nutzbare Büroflächen. Großzügige Raumhöhen und eine raumhohe Verglasung sorgen für einen natürlichen Lichteinfall aus allen Himmelsrichtungen, der außenliegende Sonnenschutz sorgt für eine angenehme Temperierung. Ein effizientes Erschließungskonzept über drei separate Eingänge schafft in Kombination mit einem nachhaltigen Energiekonzept im gesamten Gebäude eine hohe Aufenthaltsqualität mit kurzen Wegen.