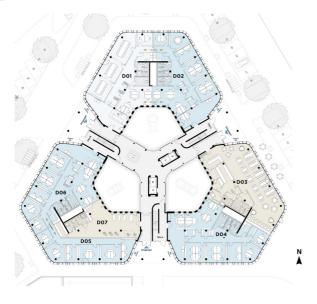

#### **ERDGESCHOSS**

BÜROS, GASTRONOMIE, FITNESSBEREICH

#### MIETFLÄCHEN

| Büro           | D01 | 305 m²             |
|----------------|-----|--------------------|
| Büro           | D02 | 305 m <sup>2</sup> |
| Gastronomie    | D03 | 305 m²             |
| Büro           | D04 | 305 m <sup>2</sup> |
| Büro           | D05 | 160 m²             |
| Büro           | D06 | 305 m <sup>2</sup> |
| Fitnessbereich | D07 | 145 m²             |