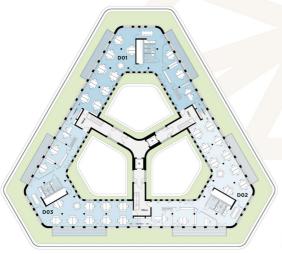

#### I. – 3. OBERCESCHOSS BÜROS

#### MIETFLÄCHEN

| Büro              | D01 | 350 m²             |
|-------------------|-----|--------------------|
| Büro              | D02 | 350 m <sup>2</sup> |
| Büro              | D03 | 350 m <sup>2</sup> |
| Büro              | D04 | 350 m <sup>2</sup> |
| Büro              | D05 | 350 m²             |
| Büro              | D06 | 350 m²             |
| Büro/Empfang opt. | D07 | 45 m²              |
|                   |     |                    |

m²-Angaben sind ca.-Angaben; MF/G-1 exklusive Mietflächen nach GIF; Aufteilung und Möblierung exemplarisch

REALISIERBAR SIND ZUSAMMENHÄNGENDE FLÄCHEN VON BIS ZU 2.145 M<sup>2</sup>