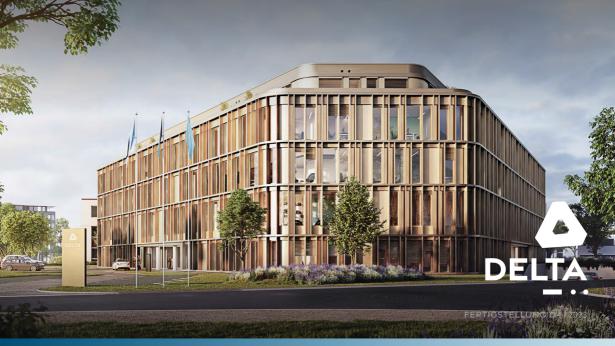

### **DELTA**

Ein klares Zeichen direkt am Eingang. Bis 2023 entsteht hier ein repräsentativer Neubau, der schon von weitem mit einer außergewöhnlichen Formsprache überzeugt.

Rund um drei begrünte Innenhöfe gruppieren sich auf fünf Geschossen ca. 12.000 m² hervorragend ausgestattete und flexibel nutzbare Büroflächen. Großzügige Raumhöhen und eine raumhohe Verglasung sorgen für einen natürlichen Lichteinfall aus allen Himmelsrichtungen, der außenliegende Sonnenschutz sorgt für eine angenehme Temperierung. Ein effizientes Erschließungskonzept über drei separate Eingänge schafft in Kombination mit einem nachhaltigen Energiekonzept im gesamten Gebäude eine hohe Aufenthaltsqualität mit kurzen Wegen.

DELTA ermöglicht individuelle Raumkonzepte - vom Collaborative Space bis hin zum klassischen Einzelbüro. Nach Maß und Wunsch lassen sich einzigartige Arbeitswelten konfigurieren, die Inspiration und Motivation fördren. Im Erdgeschoss sind ein exklusiver Fitnessbereich und eine moderne Gastronomie als Pendant zum Arbeitsalitau ovroesehen.